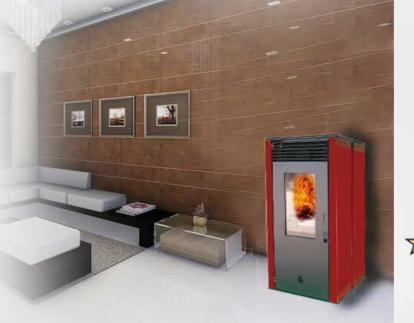

## ELLEGI SerieZero **FIVE STARS**

Those products are among the only pellet stoves that have obtained the fifth star with the "AriaPulita" certification.

It is the innovation of **ELLEGI**, a series of pellet boiler, automatic or 10kW air, 5 STARS certified.

The **ELLEGI DESIGN**, elegant and technological, is characterized by an extreme versatility that allows you to instal the Serie Zero FIVE STARS in all types of settings.

BRAZIER Serie Zero, equipped with our particular **ELLEGI** for a perfect autonomous cleaning, without the need for manual