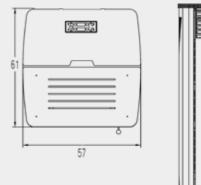

Steel stove body

DIMENSIONS

Rear smoke outlet

Brazier with rotating cleanig system

5-speed ventilation system

Remote control

Daily / week programming

ZERO 3 108 x 61 x 62 ZERO 4 108 x 61 x 57 ZERO 5 108 x 53,6 x 53,6