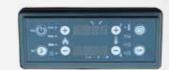

Keypad **ELLEGI Serie Zero** CINQUESTELLE

- Keyboard MENU'
- Power On / Off
- Temperature regulation
- CHRONO programming

Energy rating A ++