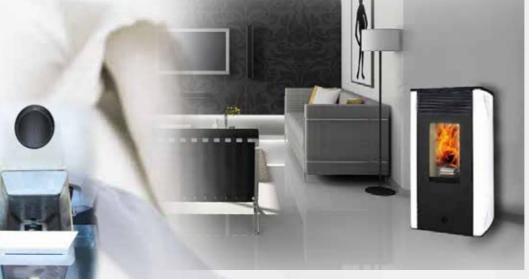

The **ELLEGI DESIGN**, elegant and technological, is characterized by an extreme versatility that allows you to instal the Serie Zero FIVE STARS in all types of settings.

BRAZIER Serie Zero, equipped with our particular **ELLEGI** for a perfect autonomous cleaning, without the need for manual