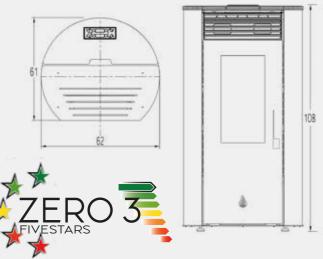

## TECHNICAL DATA

| * | HEART POWER                  | kW   | 10,3    |
|---|------------------------------|------|---------|
| × | AIR POWER                    | kW   | 9,6     |
| η | PERFORMANCE                  | %    | 92,3    |
|   | PELLET CONTENT               | kg   | 20      |
|   | HOURLY PELLET<br>CONSUMPTION | kg/h | 1 ÷ 2,1 |
| Ø | CHIMNEY DIAMETER             | mm   | 80      |
|   | MASS                         | kg   | 124     |

Steel stove body

DIMENSIONS

Rear smoke outlet

Brazier with rotating cleanig system

5-speed ventilation system

Remote control

Daily / week programming

ZERO 3 108 x 61 x 62 ZERO 4 108 x 61 x 57 ZERO 5 108 x 53,6 x 53,6