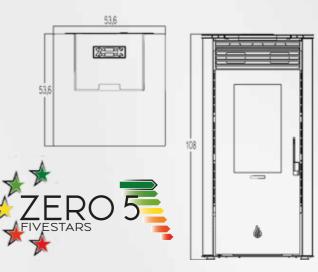

Steel stove body

DIMENSIONS

Rear smoke outlet

Brazier with rotating cleanig system

5-speed ventilation system

Remote control

Daily / week programming

ZERO 3 108 x 61 x 62 ZERO 4 108 x 61 x 57 ZERO 5 108 x 53,6 x 53,6