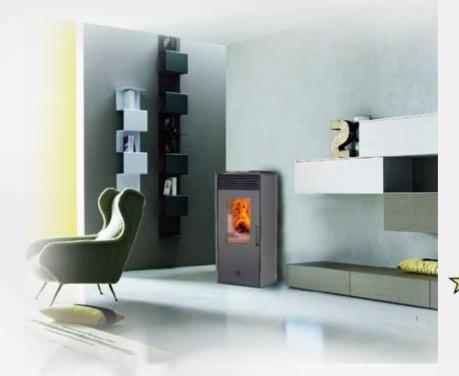

The **ELLEGI DESIGN**, elegant and technological, is characterized by an extreme versatility that allows you to instal the Serie Zero FIVE STARS in all types of settings.

BRAZIER Serie Zero, equipped with our particular **ELLEGI** for a perfect autonomous cleaning, without the need for manual